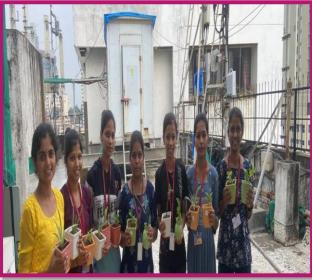

#### GEOTAGGED PHOTOS / VIDEOS OF THE FACILITIES IF AVAILABLE



#### RESTRICTED ENTRY OF AUTOMOBILE





### PEDESTRIAN – FRIENDLY PATHWAYS







Principal
Sunt. Sunanda Pravin Gambhirchand
College of Nursing
338, R. A. Kidwai Road,
Matunga, Mumbai - 400 019.



#### **BAN ON USE OF PLASTIC**





Principal
Sunanda Pravin Gambhirchand
College of Nursing
338, R. A. Kidwai Road,
Matunga, Mumbai - 400 019.



### LANDSCAPING WITH TREES AND PLANTS

### **PLANTATION AT COLLEGE-**

















## **BATTERY POWERED VEHICLES**





Principal
Stat. Sunanda Pravin Gambhirchand
College of Nursing
338, R. A. Kidwai Road,
Matunga, Mumbai - 400 019.