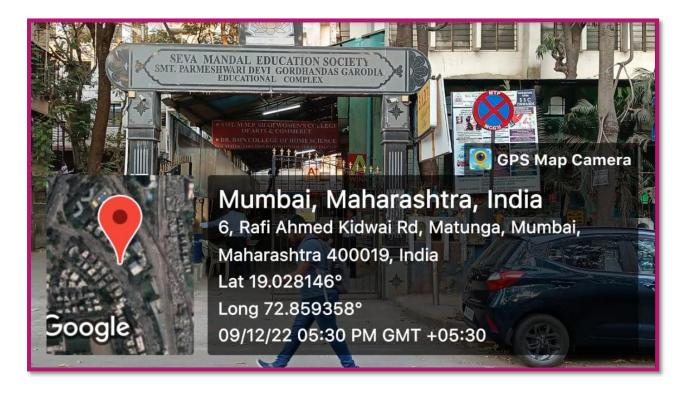

#### GEOTAGGED PHOTOS / VIDEOS OF THE FACILITIES IF AVAILABLE



#### RESTRICTED ENTRY OF AUTOMOBILE





### PEDESTRIAN – FRIENDLY PATHWAYS







Principal
Sunt. Sunanda Pravin Gambhirchand
College of Nursing
338, R. A. Kidwai Road,
Matunga, Mumbai - 400 019.



#### **BAN ON USE OF PLASTIC**





Principal
Sunanda Pravin Gambhirchand
College of Nursing
338, R. A. Kidwai Road,
Matunga, Mumbai - 400 019.



### LANDSCAPING WITH TREES AND PLANTS

### **PLANTATION AT COLLEGE-**

















## **BATTERY POWERED VEHICLES**





Principal
Stat. Sunanda Pravin Gambhirchand
College of Nursing
338, R. A. Kidwai Road,
Matunga, Mumbai - 400 019.