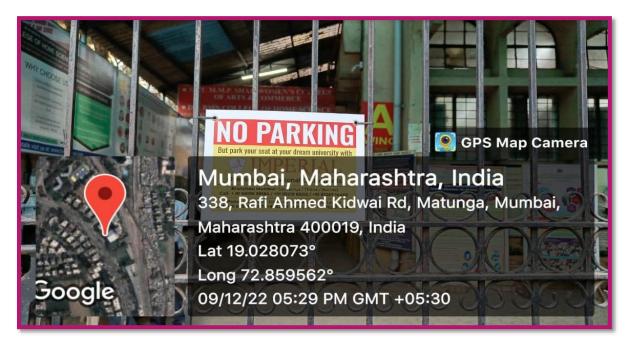

#### GEOTAGGED PHOTOS / VIDEOS OF THE FACILITIES IF AVAILABLE



#### RESTRICTED ENTRY OF AUTOMOBILE





### PEDESTRIAN – FRIENDLY PATHWAYS







Principal
Sunt. Sunanda Pravin Gambhirchand
College of Nursing
338, R. A. Kidwai Road,
Matunga, Mumbai - 400 019.



#### **BAN ON USE OF PLASTIC**





Principal
Sunanda Pravin Gambhirchand
College of Nursing
338, R. A. Kidwai Road,
Matunga, Mumbai - 400 019.



### LANDSCAPING WITH TREES AND PLANTS

### **PLANTATION AT COLLEGE-**

















## **BATTERY POWERED VEHICLES**





Principal
Stat. Sunanda Pravin Gambhirchand
College of Nursing
338, R. A. Kidwai Road,
Matunga, Mumbai - 400 019.