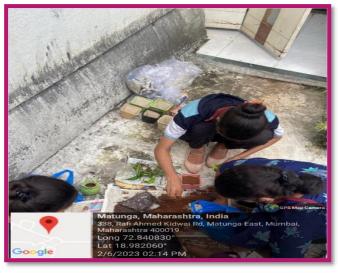

#### GEOTAGGED PHOTOS / VIDEOS OF THE FACILITIES IF AVAILABLE



#### RESTRICTED ENTRY OF AUTOMOBILE





### PEDESTRIAN – FRIENDLY PATHWAYS







Principal
Sunt. Sunanda Pravin Gambhirchand
College of Nursing
338, R. A. Kidwai Road,
Matunga, Mumbai - 400 019.



#### **BAN ON USE OF PLASTIC**





Principal
Sunanda Pravin Gambhirchand
College of Nursing
338, R. A. Kidwai Road,
Matunga, Mumbai - 400 019.



### LANDSCAPING WITH TREES AND PLANTS

### **PLANTATION AT COLLEGE-**

















## **BATTERY POWERED VEHICLES**





Principal
Stat. Sunanda Pravin Gambhirchand
College of Nursing
338, R. A. Kidwai Road,
Matunga, Mumbai - 400 019.